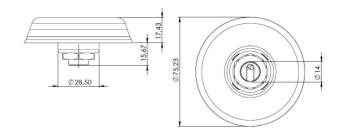

### **Dimensions**

77.4 x 15.9 mm (dimensions after mounting)

Ambient temperature

-40 °C ··· +85 °C

Frequency range

824 - 960 MHz

1.8 GHz / 1.9 GHz

2.1 GHz / 2.4 GHz

Impedance